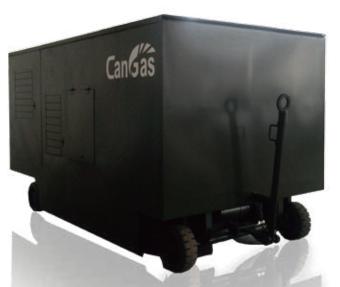

## **PRODUCTS**

Oxygen generation and cylinder

The CANGAS PSA oxygen generation and cylinder filling trailer, a trailer-mounted compact & integrated oxygen plant can realize one-stop oxygen production and cylinder filling.

## **Models and Specifications**

- Standard model is with 93% oxygen purity;
- Product oxygen purity up to 99.5%, meets more oxygen applications;
- Proven PSA technology, reliable and economic;
- Fully Automatic & Smart control, standalone run;
- Compact design with small footprint, no need installation;
- One-stop oxygen generation and cylinder filling, plug-and-play design;
- Self-equipped diesel power generator, with commercial power input interface;
- Movable from site to site, weatherproof;
- Equipped with fire-fighting device, high pressure filling devices and power generator which are arranged in reserved section to ensure all safety;
- Firm trailer body and heavy-duty wheels;
- Low maintenance;