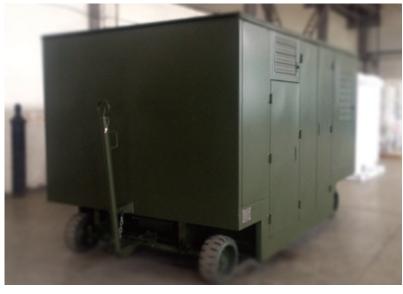

## **PRODUCTS**

Oxygen generation and cylinder

The CANGAS PSA oxygen generation and cylinder filling trailer, a trailer-mounted compact & integrated oxygen plant can realize one-stop oxygen production and cylinder filling.

## **Models and Specifications**

- Standard model is with 93% oxygen purity;
- Product oxygen purity up to 99.5%, meets more oxygen applications;
- Proven PSA technology, reliable and economic;
- Fully Automatic & Smart control, standalone run;
- Compact design with small footprint, no need installation;
- One-stop oxygen generation and cylinder filling, plug-and-play design;
- Self-equipped diesel power generator, with commercial power input interface;
- Movable from site to site, weatherproof;
- Equipped with fire-fighting device, high pressure filling devices and power generator which are arranged in reserved section to ensure all safety;
- Firm trailer body and heavy-duty wheels;
- Low maintenance;